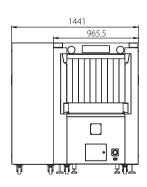

#### **Dimension**

## **Specifications**

| Tunnel Size                 | W655mm × H505mm                                                                                                           |
|-----------------------------|---------------------------------------------------------------------------------------------------------------------------|
| Speed                       | 0.20 m/s                                                                                                                  |
| Height of Transmission Belt | 800 mm                                                                                                                    |
| Maximum Load                | ≤180 kg (Adequate distribution)                                                                                           |
| Wire Resolution             | Bottom Generator: 40AWG\Side Generator: 40AWG                                                                             |
| Space Definition            | Horizontal Φ1.0mm \ Vertical Φ2.0mm                                                                                       |
| Penetrate Definition        | Bottom Generator: 32AWG\Side Generator:32AWG                                                                              |
| Penetration                 | Bottom Generator: 38mm\Side Generator: 38mm                                                                               |
| Monitor                     | 21.5 inch LED x 2                                                                                                         |
| System Function             | High density alert, Explosive/ Drug auxiliary detect, TIP, Luggage counter, date/time display, User management, Training. |
| Film Safety                 | ASA/ISO1600 standard of film safety                                                                                       |