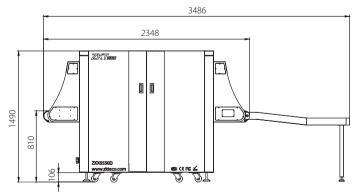

#### **Dimension**

## **Specifications**

| Tunnel Size                 | W655mm × H505mm                                                                                                           |
|-----------------------------|---------------------------------------------------------------------------------------------------------------------------|
| Speed                       | 0.20 m/s                                                                                                                  |
| Height of Transmission Belt | 800 mm                                                                                                                    |
| Maximum Load                | ≤180 kg (Adequate distribution)                                                                                           |
| Wire Resolution             | Bottom Generator: 40AWG\Side Generator: 40AWG                                                                             |
| Space Definition            | Horizontal Φ1.0mm \ Vertical Φ2.0mm                                                                                       |
| Penetrate Definition        | Bottom Generator: 32AWG\Side Generator:32AWG                                                                              |
| Penetration                 | Bottom Generator: 38mm\Side Generator: 38mm                                                                               |
| Monitor                     | 21.5 inch LED x 2                                                                                                         |
| System Function             | High density alert, Explosive/ Drug auxiliary detect, TIP, Luggage counter, date/time display, User management, Training. |
| Film Safety                 | ASA/ISO1600 standard of film safety                                                                                       |