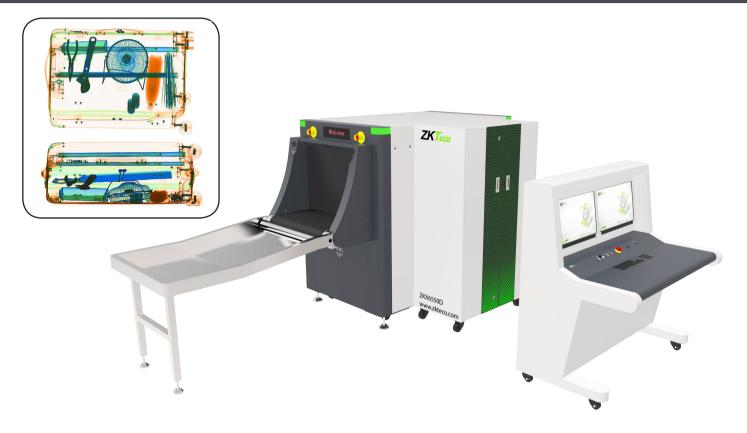

# **Dual View X-ray Inspection System ZKX6550D**

### Introduction

ZKX6550D is a dual view x-ray security inspection equipment. ZKX6550D could display horizontal and vertical images by two independent generators, and could detect organic, inorganic or mixtures quickly according to the effective atomic number of objects those are been detected. ZKX6550D could identify overlapping items and contraband easily and precisely.

ZKX6550D X-ray inspection system increases the operator's ability to identify potential threats; the device is designed to scan carry-on baggage. ZKX6550D uses reliable high quality X-ray generator and the superb image algorithm.

ZKX6550D has innovative biometric identify function for operators, improving the security of system and preventing operator from forgetting password.

With ergonomic modern design, ZKX6550D could help operators to identify suspicious items fast and accurately.

#### **Standard**

- Fingerprint console board
- Dual monitor operation desk
- Bi-directional scanning

### **Optional**

- Face recognition
- Energy saving function
- Rat expelling function
- Video surveillance